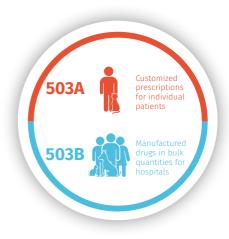

503A Traditional Compounding Pharmacy

503B FDA Registered Outsourcing Facility

Stokes/Epicur Online Ordering Platform

## 503A vs. 503B

5034

503R

|                                                            | 505A                                                                   | <b>503B</b>                                                           |
|------------------------------------------------------------|------------------------------------------------------------------------|-----------------------------------------------------------------------|
| Type of facility                                           | Traditional compounding pharmacy                                       | FDA Registered Facility                                               |
| Product purpose                                            | Customized prescriptions for individual patients                       | Manufactured drugs in large quantities for hospitals                  |
| Product availability                                       | Epicur's manufactured<br>products & Stokes'<br>compounded preparations | Bulk orders for unlimited<br>hospital administration<br>& dispensing* |
| Primary regulatory oversight                               | State Board of Pharmacy                                                | FDA                                                                   |
| Regulations                                                | USP (United States<br>Pharmacopeia)                                    | cGMP (current Good<br>Manufacturing Practices)                        |
| FDA inspections                                            | For cause (approx. 3k compounding pharmacies)                          | Regular inspections<br>(approx. 69 facilities)                        |
| Product dating                                             | Beyond-Use Date (limited)                                              | Expiration Date (proven)                                              |
| Stability testing of formulation to assign expiration date | ×                                                                      | •                                                                     |
| Sterility testing as release for finished product testing  | Limited - Only with extended dating and high-risk batches              | •                                                                     |
| Finished product testing (potency, endotoxins)             | ×                                                                      | •                                                                     |
| Personnel gown monitoring                                  | Twice yearly                                                           | Per batch                                                             |
| Personnel gloves monitoring                                | Once daily                                                             | Per batch                                                             |
| Retain sampling                                            | ×                                                                      | •                                                                     |
| Documentation for traceability<br>& tracking               | ×                                                                      | •                                                                     |
| Process & equipment validations                            | ×                                                                      | •                                                                     |
| Independent quality department (separate from production)  | ×                                                                      | •                                                                     |